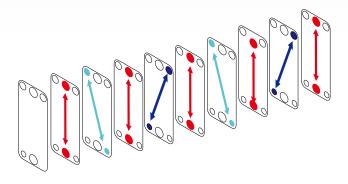

#### **General Information**

Z085D is a perfect fit for 20~30 kW dual refrigerant circuits or dual water circuit used in customized heat pump, district heating and industrial chiller. It is the smallest scale brazed plate heat exchanger for dual system, providing flexibility to customer's demand.

The all new Kaori Z085D dual system product not only optimize fluid distribution, thermal efficiency, pressure resistance, compactness and simplicity of external piping, it can also expand into four system design, widening the field of application.