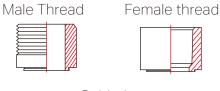

# **ZO85D**Dual Circuits Diagonal Flow BPHE





#### **General Information**

Z085D is a perfect fit for 20~30 kW dual refrigerant circuits or dual water circuit used in customized heat pump, district heating and industrial chiller. It is the smallest scale brazed plate heat exchanger for dual system, providing flexibility to customer's demand.

The all new Kaori Z085D dual system product not only optimize fluid distribution, thermal efficiency, pressure resistance, compactness and simplicity of external piping, it can also expand into four system design, widening the field of application.

## Connectors









### **Specifications**

#### **Quality Materials**

| Connections      | Stainless Steel   |
|------------------|-------------------|
| Plates           | Stainless Steel   |
| Brazing Material | 99.9% Pure Copper |

#### **Technical Data**

| Model                      | Z085D           |
|----------------------------|-----------------|
| L1(mm)                     | 307             |
| L2(mm)                     | 244             |
| W1(mm)                     | 190             |
| W2(mm)                     | 127             |
| Thickness - H              | 10+1.55*N       |
| Weight (without connector) | 3.29+0.184*N    |
|                            | (A1-C2): 0.0685 |
| Volume (liter/ channel)    | (A2-C1): 0.0685 |
|                            | (B1-B2): 0.0486 |
| Max. Work