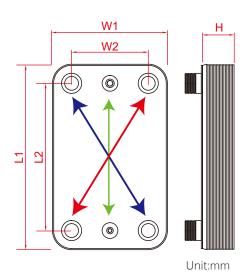

#### **Technical Data**

| Model                      | Z085D           |
|----------------------------|-----------------|
| L1(mm)                     | 307             |
| L2(mm)                     | 244             |
| W1(mm)                     | 190             |
| W2(mm)                     | 127             |
| Thickness - H              | 10+1.55*N       |
| Weight (without connector) | 3.29+0.184*N    |
|                            | (A1-C2): 0.0685 |
| Volume (liter/ channel)    | (A2-C1): 0.0685 |
|                            | (B1-B2): 0.0486 |
| Max. Working Temperature   | 200°C           |
| Max. Working Pressure      | 30 bar          |
|                            |                 |