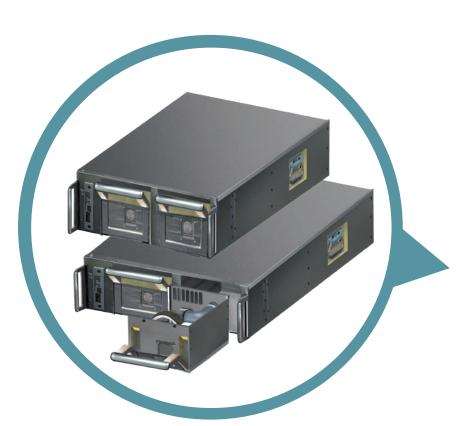

## Features & Advantages

- · Liquid-Liquid cold plate cooling solution
- · Power Usage Effectiveness (PUE) is lower 1.2
- · Reliable Magnetic Pump
- · Suitable for high computing servers
- · In-Rack OCP21' with Hot swapping CDU

## **Coolant Distribution Unit** (CDU)

CDU is installed at the bottom of the rack, occupying a height of 4U.