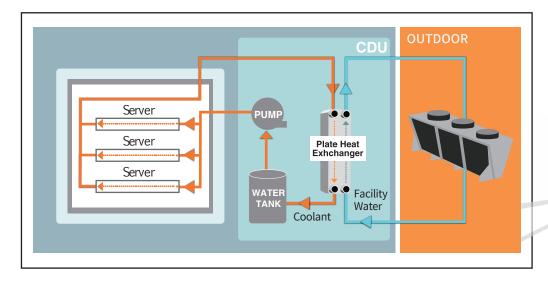

## **Coolant Distribution Unit** (CDU)

CDU is installed at the bottom of the rack, occupying a height of 4U.

#### **Brazed Plate Heat Exchanger**

Brazed Plate Heat Exchanger is a crucial part in CDU. KAORI is designer & manufacturer of Brazed Plate Heat Exchanger (BPHE) since

## **Coolant Distribution** Manifolds (CDM)

Hanging behind the rack, the main function is to provide coolant circulation to the server, CDM can provide up to 2 cooling circuits for each U.