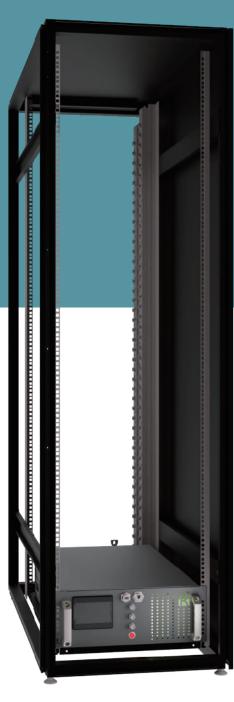

## **Coolant Distribution Unit** (CDU)

CDU is installed at the bottom of the rack, occupying a height of 4U.