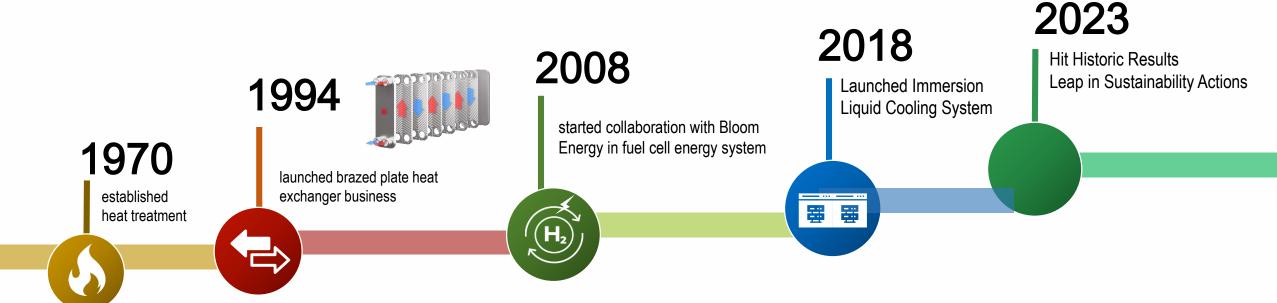

Continuous innovation and transformation, towards the sustainable development of net zero carbon emissions

Capital ~NT\$0.89B

~700 Employees

6 Factories

As of April 30, 2024