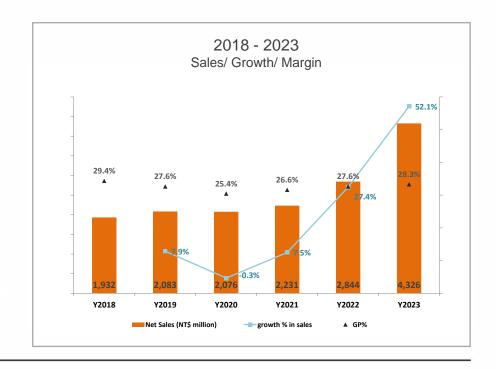

## Financial update

| 1Q2024 |
|--------|
| 798    |
| 213    |
| 27%    |
| 129    |
| 1.44   |
|        |