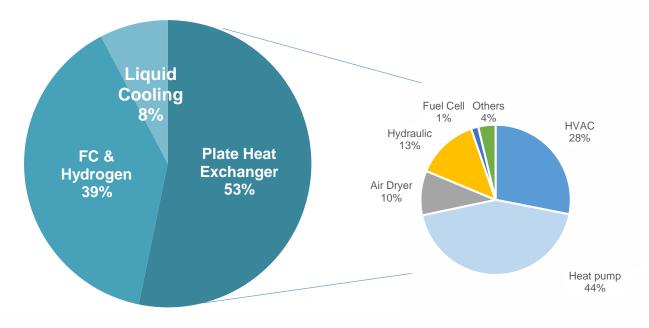

r revise these forward-looking statements, other than as required by law or other regulations.





Continuous innovation and transformation, towards the sustainable development of net zero carbon emissions

Capital ~NT\$0.89B

~700 Employees

6 Factories

As of April 30, 2024





## **Our Sustainability Pursuit**





Y2023 #34 Y2022 #48

\*Ranking among the Taiwanese companies surveyed by S&P Global



**Greenhouse Gas** Emissions Intensity\*







Lower emission than in the Industry\*







**Information Security Management System** 

\*GRI Disclosure 305-4, GHG emissions intensity = Direct (Scope 1)+Energy indirect(Scope 2)/annual revenue \*Brazed Heat Exchanger Industry

## Financial update



| 1Q2024 |
|--------|
| 798    |
| 213    |
| 27%    |
| 129    |
| 1.44   |
|        |







## THANK YOU

Innovation · Quality · Responsibility · Honor

www.kaori.com.tw